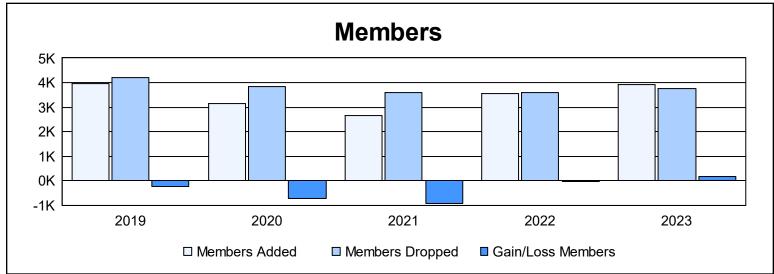

| Year      | New<br>Clubs | Dropped<br>Clubs | Gain/<br>Loss<br>Clubs | New<br>Members | Charter<br>Members | Reinstate<br>Members | Transfer<br>Members | Total<br>Member<br>Added | Total<br>Members<br>Dropped | Gain/<br>Loss<br>Members |
|-----------|--------------|------------------|------------------------|----------------|--------------------|----------------------|---------------------|--------------------------|-----------------------------|--------------------------|
| 2018-2019 | 21           | 12               | 9                      | 2,891          | 584                | 170                  | 303                 | 3,948                    | 4,191                       | -243                     |
| 2019-2020 | 21           | 7                | 14                     | 2,220          | 570                | 115                  | 242                 | 3,147                    | 3,853                       | -706                     |
| 2020-2021 | 17           | 12               | 5                      | 1,806          | 476                | 138                  | 227                 | 2,647                    | 3,583                       | -936                     |
| 2021-2022 | 15           | 10               | 5                      | 2,726          | 474                | 107                  | 246                 | 3,553                    | 3,596                       | -43                      |
| 2022-2023 | 17           | 8                | 9                      | 3,018          | 492                | 92                   | 334                 | 3,936                    | 3,770                       | 166                      |
| Average   | 18           | 10               | 8                      | 2,532          | 519                | 124                  | 270                 | 3,446                    | 3,799                       | -352                     |