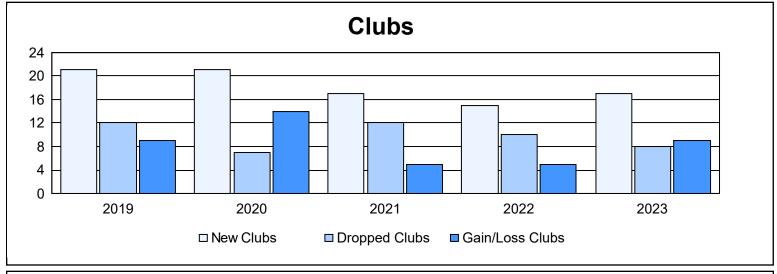

| Year      | New<br>Clubs | Dropped<br>Clubs | Gain/<br>Loss<br>Clubs | New<br>Members | Charter<br>Members | Reinstate<br>Members | Transfer<br>Members | Total<br>Member<br>Added | Total<br>Members<br>Dropped | Gain/<br>Loss<br>Members |
|-----------|--------------|------------------|------------------------|----------------|--------------------|----------------------|---------------------|--------------------------|-----------------------------|--------------------------|
| 2018-2019 | 21           | 12               | 9                      | 2,891          | 584                | 170                  | 303                 | 3,948                    | 4,191                       | -243                     |
| 2019-2020 | 21           | 7                | 14                     | 2,220          | 570                | 115                  | 242                 | 3,147                    | 3,853                       | -706                     |
| 2020-2021 | 17           | 12               | 5                      | 1,806          | 476                | 138                  | 227                 | 2,647                    | 3,583                       | -936                     |
| 2021-2022 | 15           | 10               | 5                      | 2,726          | 474                | 107                  | 246                 | 3,553                    | 3,596                       | -43                      |
| 2022-2023 | 17           | 8                | 9                      | 3,018          | 492                | 92                   | 334                 | 3,936                    | 3,770                       | 166                      |
| Average   | 18           | 10               | 8                      | 2,532          | 519                | 124                  | 270                 | 3,446                    | 3,799                       | -352                     |